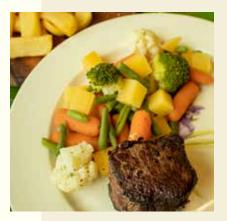

# **'DELUXE 3-COURSE MEAL'**

- 2x coffee/tea with assorted pastries
- Park admission
- Deluxe 3-course meal
   Homemade mushroomsoup | Salmon with lemon butter, steak with red wine sauce, or ribroast with a creamy mushroomsauce served with baked potatoes, fries and four vegetables side dishes (warm and cold vegetables) | Chef special: dessert of Pana cotta (Italian pudding dessert) and mousse with seasonal fruits
- Gift for all guests:
   Junglebox with chocolates

| HOT MEALS                                                                                                                                                                                                                                                                                                                                   | 10 - 24<br>adults | 25 - 59<br>adults | 60 - 99<br>adults | 100 - 149*<br>adults |
|---------------------------------------------------------------------------------------------------------------------------------------------------------------------------------------------------------------------------------------------------------------------------------------------------------------------------------------------|-------------------|-------------------|-------------------|----------------------|
| <b>Chips</b> Chips with mayonnaise                                                                                                                                                                                                                                                                                                          | € 3.50            | € 3.43            | € 3.36            | € 3.29               |
| Chips with croquette, minced-meat hot dog or cheese soufflé and sauce of choice                                                                                                                                                                                                                                                             | € 6.00            | € 5.88            | € 5.76            | € 5.64               |
| Dutch pancakes 'Pannenkoek' plain (Dutch Pancake), bacon, pineapple or apple                                                                                                                                                                                                                                                                | € 7.50            | € 7.35            | € 7.20            | € 7.05               |
| Stamppot (traditional Dutch dish) Boerenkool (mashed potatoes with kale) and zuurkool (mashed potatoes with Sourkraut) with smoked sausage and bacon                                                                                                                                                                                        | € 12.50           | € 12.25           | € 12.00           | € 11.75              |
| 3-course meal Tomato soup served in a terrine *** Schnitzel, ham on the bone or chicken breast with pineapple served with country-potatoes, fries, four vegetables side dishes (warm and cold vegetables) *** lce cream in a bowl for dessert                                                                                               | € 28.50           | € 27.93           | € 27.36           | € 26.79              |
| Deluxe 3- course meal Homemade mushroomsoup *** Salmon with lemon butter, steak with red wine sauce, or ribroast with a creamy mushroomsauce served with baked potatoes, fries and four vegetables side dishes (warm and cold vegetables) *** Chef special: dessert of Pana cotta (Italian pudding dessert) and mousse with seasonal fruits | € 34.50           | € 33.81           | € 33.12           | € 32.43              |