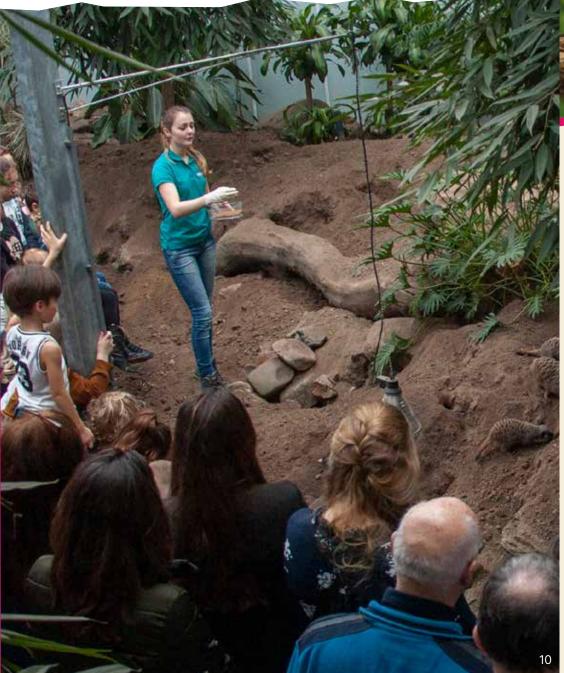

# **MEETING REPTILES**

The area behind the curtains is home to various reptiles that visitors normally meet only during our shows. Especially for your guests, our reptile keeper will bring a number of eerie animals to the Jungle Theatre for a detailed introduction. Enough opportunities will be given to ask questions.

| Number of persons | Location       | Charge (plus admission) |
|-------------------|----------------|-------------------------|
| 1 - 25 persons    | Jungle Theater | € 44.50                 |
| 26 - 200 persons  | Jungle Theater | € 80.00                 |

Duration: 20 minuten This is subject to the availability of our guides.